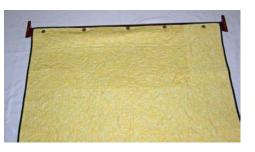

See the "step by step" photo instructions for attaching the quilt to the Easy Display.

- Figure 1. Lay Easy Display down on a flat surface such as a bed or table with metal and magnets facing up.
- Figure 2. Position backside of quilt just below the Easy Display.
- Figures 3. 4. & 5. Lay the quilt on top of the metal strip. Then find each magnet and move/slide magnet onto the top of the quilt aligned with the metal strip one at a time.

Figure 6. Hang guilt hanger back on the wall with guilt attached.

If needed – center and straighten quilt after attaching hanger to wall. Quilt can slide with magnets attached.

S&R Custom Wood Creations