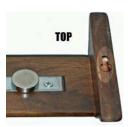

Magnets: We use Rare Earth magnets. The magnets are very strong. It is recommended to keep the magnets separate at all times. Slide the magnets apart if they come in contact with each other. Magnets are shipped attached to the metal strip on the back of the Easy Display. The magnets may either be round or square. Read magnet safety sheet.