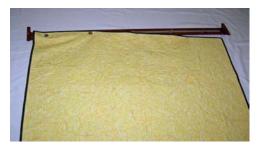

See the "step by step" photo instructions for attaching the quilt to the Easy Display.

- Figure 1. Lay Easy Display down on a flat surface such as a bed or table with metal and magnets facing up.
- Figure 2. Position backside of quilt just below the Easy Display.
- Figures 3. 4. & 5. Lay the quilt on top of the metal strip. Then find each magnet and move/slide magnet onto the top of the quilt aligned with the metal strip one at a time.

Figure 6. Hang guilt hanger back on the wall with guilt attached.

If needed – center and straighten quilt after attaching hanger to wall. Quilt can slide with magnets attached.

S&R Custom Wood Creations