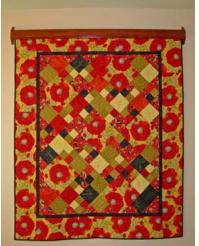

See the "step by step" photo instructions for attaching the quilt to the Easy Display.

- Figure 1. Lay Easy Display down on a flat surface such as a bed or table with metal and magnets facing up.
- Figure 2. Position backside of quilt just below the Easy Display.
- Figures 3. 4. & 5. Lay the quilt on top of the metal strip. Then find each magnet and move/slide magnet onto the top of the quilt aligned with the metal strip one at a time.

Figure 6. Hang guilt hanger back on the wall with guilt attached.

If needed – center and straighten quilt after attaching hanger to wall. Quilt can slide with magnets attached.

S&R Custom Wood Creations