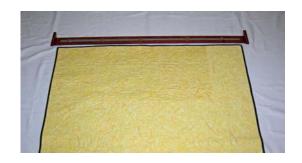

See the "step by step" photo instructions for attaching the quilt to the Easy Display.

- Figure 1. Lay Easy Display down on a flat surface such as a bed or table with metal and magnets facing up.
- Figure 2. Position backside of quilt just below the Easy Display.
- Figures 3. 4. & 5. Lay the quilt on top of the metal strip. Then find each magnet and move/slide magnet onto the top of the quilt aligned with the metal strip one at a time.

Figure 6. Hang guilt hanger back on the wall with guilt attached.

If needed – center and straighten quilt after attaching hanger to wall. Quilt can slide with magnets attached.

S&R Custom Wood Creations