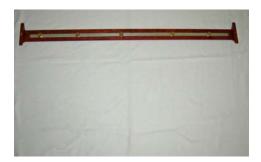

See the "step by step" photo instructions for attaching the quilt to the Easy Display.

- Figure 1. Lay Easy Display down on a flat surface such as a bed or table with metal and magnets facing up.
- Figure 2. Position backside of quilt just below the Easy Display.
- Figures 3. 4. & 5. Lay the quilt on top of the metal strip. Then find each magnet and move/slide magnet onto the top of the quilt aligned with the metal strip one at a time.