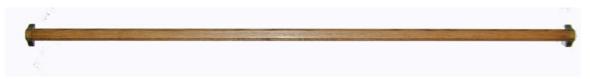

## Items enclosed:

- ✓ Instructions
- ✓ Easy Display Quilt Hanger
- ✓ Magnets (Attached to back of Hanger)
- ✓ Small bag containing screws.
- ✓ Magnet Safety Information

## **Start Here:**

- A. Install screws on the wall at desired height and width accordingly to hanger and quilt.
- B. Place Easy Display Quilt Hanger on the screws to check for height and level.
- C. Remove Easy Display from the wall and follow the steps below and the attached photos.

See the "step by step" photo instructions for attaching the quilt to the Easy Display.

- Figure 1. Lay Easy Display down on a flat surface such as a bed or table with metal and magnets facing up.
- Figure 2. Position backside of quilt just below the Easy Display.
- Figures 3. 4. & 5. Lay the quilt on top of the metal strip. Then find each magnet and move/slide magnet onto the top of the quilt aligned with the metal strip one at a time.