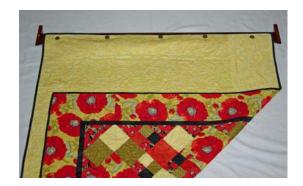

See the "step by step" photo instructions for attaching the quilt to the Easy Display.

- Figure 1. Lay Easy Display down on a flat surface such as a bed or table with metal and magnets facing up.
- Figure 2. Position backside of quilt just below the Easy Display.
- Figures 3. 4. & 5. Lay the quilt on top of the metal strip. Then find each magnet and move/slide magnet onto the top of the quilt aligned with the metal strip one at a time.